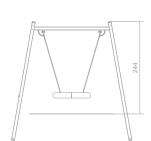

### INFORMATION ABOUT THE PRODUCT

| Dimensions                                                                                                                       | 294 x 199 cm |
|----------------------------------------------------------------------------------------------------------------------------------|--------------|
| Safety zone                                                                                                                      | 225 x 750 cm |
| Safety zone area                                                                                                                 | 16,9 m²      |
| Overall height                                                                                                                   | 244 cm       |
| Free fall height                                                                                                                 | 133 cm       |
| Amount of users                                                                                                                  | 7            |
| Product complies with EN 1176-1:2017-12                                                                                          | YES          |
| Availability of spare parts                                                                                                      | YES          |
| Age range                                                                                                                        | 3-12         |
| According to EN 1176-1:2017-12 norm, the product requires applying a safety surface according to the product's free fall height. |              |