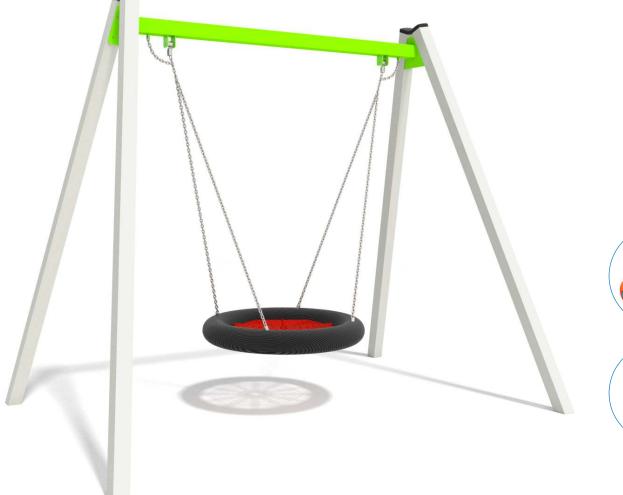

### INFORMATION ABOUT THE PRODUCT

| Dimensions                                                                                                                       | 294 x 199 cm |
|----------------------------------------------------------------------------------------------------------------------------------|--------------|
| Safety zone                                                                                                                      | 225 x 750 cm |
| Safety zone area                                                                                                                 | 16,9 m²      |
| Overall height                                                                                                                   | 244 cm       |
| Free fall height                                                                                                                 | 133 cm       |
| Amount of users                                                                                                                  | 7            |
| Product complies with EN 1176-1:2017-12                                                                                          | YES          |
| Availability of spare parts                                                                                                      | YES          |
| Age range                                                                                                                        | 3-12         |
| According to EN 1176-1:2017-12 norm, the product requires applying a safety surface according to the product's free fall height. |              |

## **SMART**

## 00306

SCALE 1:100