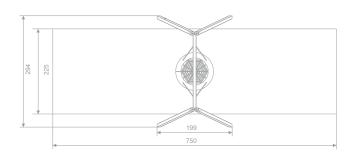

### INFORMATION ABOUT THE PRODUCT

| Dimensions                                                                                                                       | 294 x 199 cm |
|----------------------------------------------------------------------------------------------------------------------------------|--------------|
| Safety zone                                                                                                                      | 225 x 750 cm |
| Safety zone area                                                                                                                 | 16,9 m²      |
| Overall height                                                                                                                   | 244 cm       |
| Free fall height                                                                                                                 | 133 cm       |
| Amount of users                                                                                                                  | 7            |
| Product complies with EN 1176-1:2017-12                                                                                          | YES          |
| Availability of spare parts                                                                                                      | YES          |
| Age range                                                                                                                        | 3-12         |
| According to EN 1176-1:2017-12 norm, the product requires applying a safety surface according to the product's free fall height. |              |