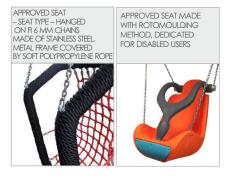

| 7            |
| Product complies with EN 1176-1:2017-12                                                                                          | YES          |
| Availability of spare parts                                                                                                      | YES          |
| Age range                                                                                                                        | 3-12         |
| According to EN 1176-1:2017-12 norm, the product requires applying a safety surface according to the product's free fall height. |              |





# XXXXX

## **SMART**

## 00306





SCALE 1:100

### MATERIALS:



### OPTIONAL: