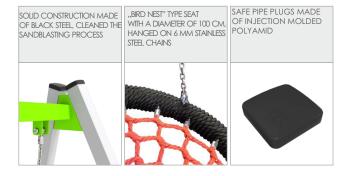

users                                                                                                                  | 7            |
| Product complies with EN 1176-1:2017-12                                                                                          | YES          |
| Availability of spare parts                                                                                                      | YES          |
| Age range                                                                                                                        | 3-12         |
| According to EN 1176-1:2017-12 norm, the product requires applying a safety surface according to the product's free fall height. |              |





# XXXXX

## **SMART**

## 00306





SCALE 1:100

### MATERIALS:



### OPTIONAL: